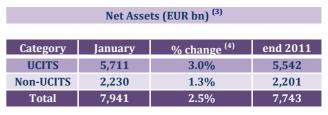

Worldwide Assets (EUR bn)

<sup>(1)</sup> Excluding Belgium, Netherlands & Liechtenstein; (2) UCITS in the sense of publicly offered open-ended funds; non-UCITS include other nationally regulated funds; (3) for countries reporting assets on a monthly basis (more than 97% of European investment fund assets); (4) change on previous month; (5) mutual funds; (6) for countries reporting assets each quarter, including non-UCITS.