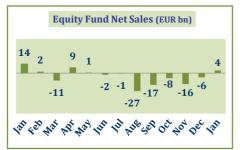

## Net Sales of Long-Term UCITS (UCITS excluding Money Market Funds)

|        | Bond I  | Fun  | d Ne  | et Sales  | (EUR bn)              |         |
|--------|---------|------|-------|-----------|-----------------------|---------|
| 3 4    |         | 8    | 0     | 6         |                       | 4 13    |
|        | 0 -1    |      |       | -15       | ·12 <sup>-5</sup> -11 |         |
| an ken | hai hai | nay. | III . | And Ville | ed Og Aog O           | ec Sati |