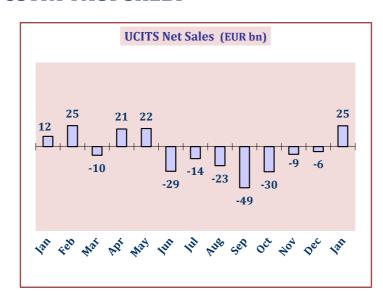

## Net Sales of Long-Term UCITS (UCITS excluding Money Market Funds)

|        | Bond I  | Fun  | d Ne  | et Sales  | (EUR bn)              |         |
|--------|---------|------|-------|-----------|-----------------------|---------|
| 3 4    |         | 8    | 0     | 6         |                       | 4 13    |
|        | 0 -1    |      |       | -15       | ·12 <sup>-5</sup> -11 |         |
| an ken | hai hai | nay. | III . | And Ville | ed Og Aog O           | ec Sati |