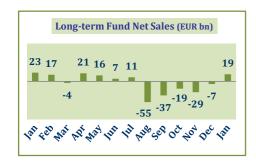

## Net Sales of Long-Term UCITS (UCITS excluding Money Market Funds)

|        | Bond I  | Fun  | d Ne  | et Sales  | (EUR bn)              |         |
|--------|---------|------|-------|-----------|-----------------------|---------|
| 3 4    |         | 8    | 0     | 6         |                       | 4 13    |
|        | 0 -1    |      |       | -15       | ·12 <sup>-5</sup> -11 |         |
| an ken | hai hai | nay. | III . | And Ville | ed Og Aog O           | ec Sati |