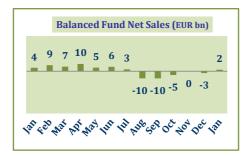

## EFAMA INVESTMENT FUND INDUSTRY FACT SHEET (1)

## **JANUARY 2012 DATA**









## Net Sales of Long-Term UCITS (UCITS excluding Money Market Funds)









|        | Bond I  | Fun  | d Ne  | et Sales  | (EUR bn)              |         |
|--------|---------|------|-------|-----------|-----------------------|---------|
| 3 4    |         | 8    | 0     | 6         |                       | 4 13    |
|        | 0 -1    |      |       | -15       | ·12 <sup>-5</sup> -11 |         |
| an ken | hai hai | nay. | III . | And Ville | ed Og Aog O           | ec Sati |



| 40         |     |     |     |    |    |        |      |      | R bn |       |    |
|------------|-----|-----|-----|----|----|--------|------|------|------|-------|----|
| 12 10<br>■ | 7   | 7   | 1   | 6  | 6  | 8      | 5    | 8    | 10   | 13    | 6  |
|            |     |     |     |    |    |        |      |      |      |       |    |
|            |     |     |     |    |    |        |      |      |      |       |    |
| Aut feb 4  | ai, | Qi. | ad. | M. | W. | 3180 C | es ( | Sex. | 204  | sec . | an |

| Regions            | Sept 11 |
|--------------------|---------|
| USA <sup>(5)</sup> | 8,900   |
| Europe (6)         | 7,667   |
| Asia and Pacific   | 2,306   |
| America excl. USA  | 1,796   |
| World              | 20,773  |

Worldwide Assets (EUR bn)

<sup>(1)</sup> Excludi