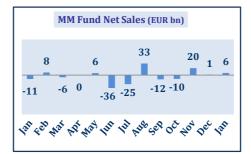

## Net Sales of Long-Term UCITS (UCITS excluding Money Market Funds)

|        | Bond I  | Fun  | d Ne  | et Sales  | (EUR bn)              |         |
|--------|---------|------|-------|-----------|-----------------------|---------|
| 3 4    |         | 8    | 0     | 6         |                       | 4 13    |
|        | 0 -1    |      |       | -15       | ·12 <sup>-5</sup> -11 |         |
| an ken | hai hai | nay. | III . | And Ville | ed Og Aog O           | ec Sati |