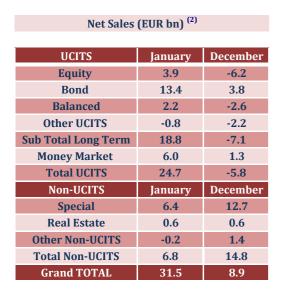

## Net Sales of Long-Term UCITS (UCITS excluding Money Market Funds)

|        | Bond I  | Fun  | d Ne  | et Sales  | (EUR bn)              |         |
|--------|---------|------|-------|-----------|-----------------------|---------|
| 3 4    |         | 8    | 0     | 6         |                       | 4 13    |
|        | 0 -1    |      |       | -15       | ·12 <sup>-5</sup> -11 |         |
| an ken | hai hai | nay. | III . | And Ville | ed Og Aog O           | ec Sati |