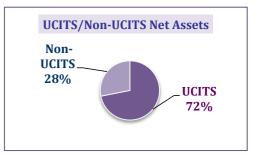

## EFAMA INVESTMENT FUND INDUSTRY FACT SHEET (1)

## **JANUARY 2012 DATA**









## Net Sales of Long-Term UCITS (UCITS excluding Money Market Funds)









|        | Bond I  | Fun  | d Ne  | et Sales  | (EUR bn)              |         |
|--------|---------|------|-------|-----------|-----------------------|---------|
| 3 4    |         | 8    | 0     | 6         |                       | 4 13    |
|        | 0 -1    |      |       | -15       | ·12 <sup>-5</sup> -11 |         |
| an ken | hai hai | nay. | III . | And Ville | ed Og Aog O           | ec Sati |



| 40         |     |     |     |    |    |        |      |      | R bn |       |    |
|------------|-----|-----|-----|----|----|--------|------|------|------|-------|----|
| 12 10<br>■ | 7   | 7   | 1   | 6  | 6  | 8      | 5    | 8    | 10   | 13    | 6  |
|            |     |     |     |    |    |        |      |      |      |       |    |
|            |     |     |     |    |