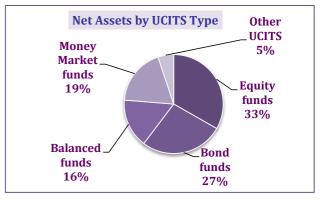

Worldwide Assets (EUR bn)

<sup>(1)</sup> Excluding Belgium, Netherlands & Liechtenstein; (2) UCITS in the sense of publicly offered open-ended funds; non-UCITS include other nationally regulated funds; (3) for countries reporting assets on a monthly basis (more than 97% of European investment fund assets); (4) change on previous month; (5) mutual funds; (6) for countries reporting assets each quarter, including non-UCITS.